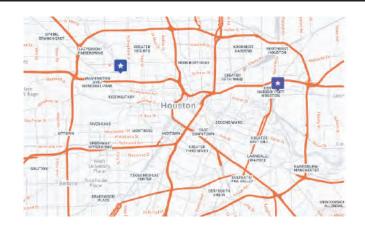

# SERVING THE GREATER HOUSTON AREA

We offer two convenient locations in Houston to take your construction debris - dry waste only. Hard hat and safety vest required.

- 950 McCarty Road, Houston, Texas 77029 Close to I-10 East & Highway 90
- 5200 Egbert, Houston, Texas 77007 Close to T.C. Jester & I-10